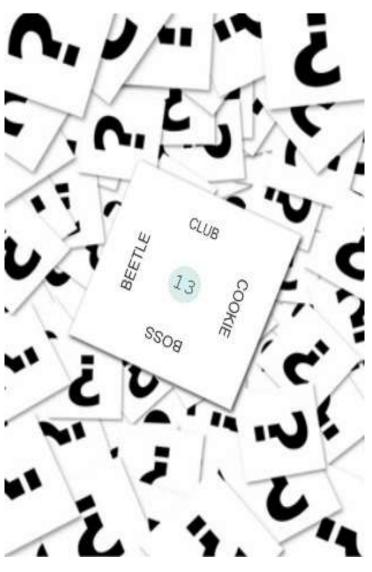

- Is BOSS a job or brand name?
- Is CROW a tribe or a bird?
- Is BEETLE a tool or an insect?
- Is BUCK a mammal or money?
- Is BIKINI clothing or an island?
- Is CLUB a weapon or a place?
- Is GIN a drink or a machine?
- Is HARP a musical instrument or a beer brand?
- Is COOKIE edible or on your computer?

#### **Overview**

You will be presented with a set of cards and clues. The cards have four words each.

Your job is to figure out which words belongs to which category. Since each word belongs to at least two categories, the tricky part is that you can only use one word from each card.

Solve each challenge by picking the one word from each card that matches each clue.

For example, figure out whether MUSTANG refers to a CAR or a HORSE. Is the context of BARREL a CONTAINER or a MEASUREMENT? Does TIN refer to the periodic table or a can of food?