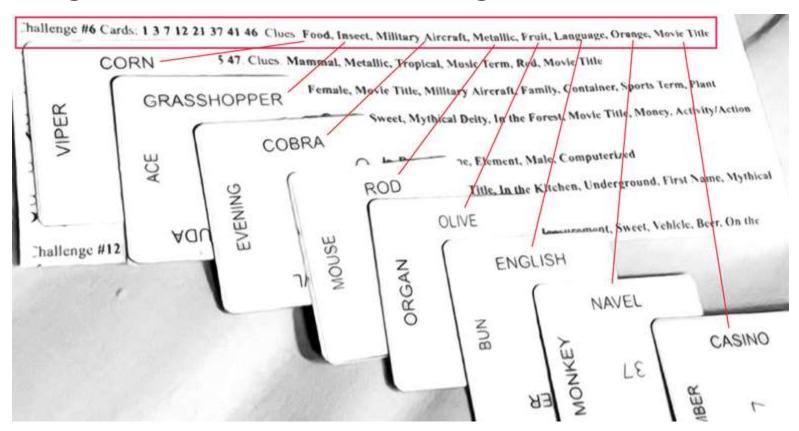

#### **Your Initial Challenges**

- Here are your initial challenges rated (E)asy, (M)edium, (H)ard, e(X)treme:
- #1 (M) Cards: 1 3 12 16 19 38. Clues: Male, Cards, Sports Term, Weapon, Military Aircraft, Time.
- #2 (X) Cards: 1 3 6 16 44 45. Clues: Constellation, Movie Title, Black, Green, Time, Pet.
- **#3 (M)** Cards: **1 16 18 19 28 31**. Clues: **Sports Term, Sport, Clothing, Yellow, Male, Military Aircraft**.
- #4 (H) Cards: 4 11 13 28 34 42 45. Clues: Royalty, Golf, Beer, Container, Brand Name, Constellation, Movie Title.
- #5 (E) Cards: 6 15 20 32 46. Clues: Computerized, Medical, River, Movie Title, Car Name.
- #6 (E) Cards: 22 28 32 37 42. Clues: Shape, Female, Computerized, Male, Measurement.
- **#7 (X)** Cards: **6 9 16 18 20 47**. Clues: **Indian Tribe, Game, Money, Military, Nasa Spacecraft, Movie Title**.
- #8 (H) Cards: 2 7 18 19 22 36 42 48. Clues: Nasa Spacecraft, Measurement,
- Activity/Action, Animal Part, Constellation, Building, Tropical, Movie Title.
- #9 (E) Cards: 7 12 19 24 39 42. Clues: In The Kitchen, Computerized, Bicycle Part, Indian Tribe, River, Constellation.
- #10 (E) Cards: 6 14 19 32 39. Clues: Computerized, Sports Term, Fish, In The Kitchen, Activity/Action.
- #11 (M) Cards: 1 8 26 28 38 39 44 46. Clues: On The Map, Mythical, Weapon, In The Water, Metallic, Breakable, Body Part, Bird.
- #12 (M) Cards: 2 10 23 25 28 36 37. Clues: Brand Name, Container, Sport, Tree, Beer, Tropical, Zodiac Sign.
- #13 (M) 7 13 21 29 31 41 44. Clues: Pet, Tool, Male, Weapon, Car Name, Green, Female.
- #14 (H) 2 3 9 18 19. Clues: Military Aircraft, Movie Title, In The Kitchen, Cocktail, Red.
- #15 (H) Cards: 1 9 11 15 17 27 47. Clues: Cards, Music Term, Brand Name, In The Air, Metallic, On The Water, Game.
- #16 (E) 1 29 36 43 48. Clues: Car Name, Nasa Spacecraft, Underground, Plant, Insect.
- #17 (M) Cards: 1 6 7 13 21 24 35 37. Clues: Building, Hair Style, Orange, Car Name, On The Map, In Space, Brand Name, Shape.
- #18 (M) Cards: 4 27 36 39 43 47. Clues: Red, Female, Mammal, Gemstone, First Name, Money.
- #19 (M) Cards: 7 21 25 44 46. Clues: Shape, Clothing, Car Name, Building, Metallic.
- #20 (H) Cards: 1 3 12 17 21 23 44 45. Clues: Sports Term, House Part, Time, Green, Container, Building, Island, Hair Style.