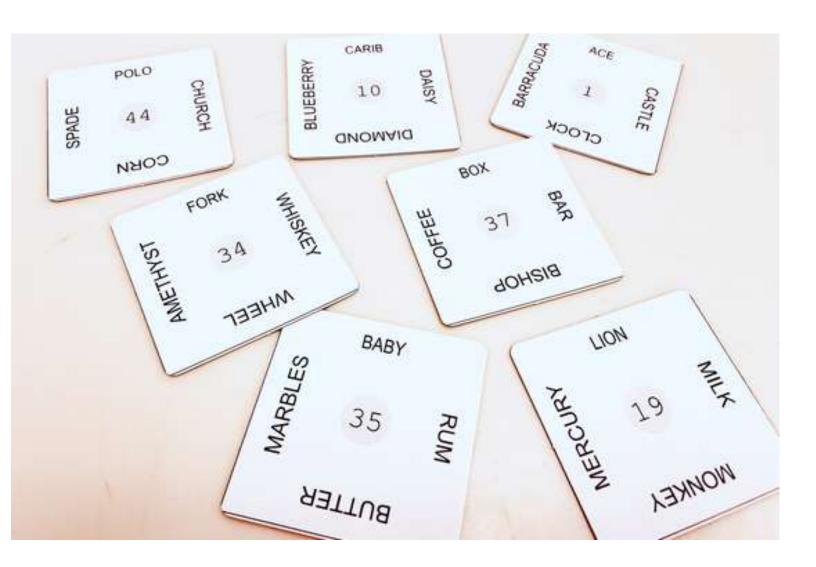

# **Sample Challenge**

Here is a sample challenge and the steps used to solve it.

| Clue       | Matches                 |
|------------|-------------------------|
| Building   | Castle Church           |
| Brand Name | Polo                    |
| Round      | Clock Marbles Blueberry |
| Yellow     | Daisy Corn Butter       |
| Fruit      | Blueberry               |
| Beverage   | Rum Coffee Whiskey      |
| Chess      | Castle Fork Bishop      |

# **Solving the Sample Challenge**

To solve this challenge, you need to find and contextualize matching words using both deduction and elimination.

The only **Brand Name** is **Polo**, so that eliminates **Church**, **Spade** and **Corn** from card #44. Which means that **Castle** is the **Building**. That eliminates the remaining words on card 1, so **Clock** isn't the **Round** item. The only **Fruit** is the **Blueberry** and that eliminates **Daisy** being **Yellow**, leaving **Butter** as the **Yellow** item. That removes **Rum** from being a candidate for **Beverage**. The only **Round** item left is the **Wheel**, which leaves **Bishop** as the item related to **Chess**. The only **Beverage** left is **Milk**.

The example's solution in order of the clues is:

Building

**Brand Name** 

Round

Yellow

Fruit

Beverage

Chess

Castle, Polo, Wheel, Butter, Blueberry, Milk, Bishop.